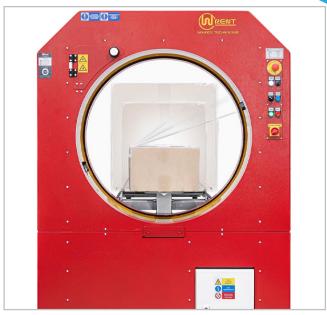

#### AN UNIQUE HELPER FOR PACKING SHIPMENTS IN BLACK OR CLEAR STRETCH FILM

Wrapping Ring H (WR1050H, WR1400H) is a manual wrapping machine for wrapping in stretch film, which ensures the anonymity of packaged goods and protects it from dust and moisture.

With the Wrapping Ring packaging machine (WR1050H, WR1400H), shipments will be faster and more efficient. Stretch wrapping with Wrapping Ring packaging machine (WR1050H, WR1400H) it becomes more economical and aesthetic.