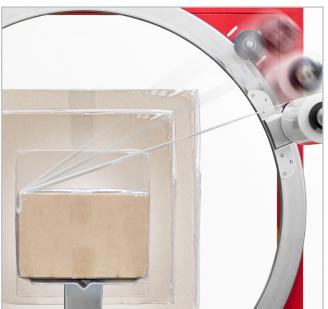

# AN UNIQUE PACKAGING MACHINE FOR FAST PACKAGING OF SHIPMENTS IN STRETCH FILM

Wrapping Ring H (WR1050H, WR1400H) is a manual wrapping machine for wrapping in stretch film, which ensures the anonymity of packaged goods and protects it from dust and moisture.

With the Wrapping Ring packaging machine (WR1050H, WR1400H), shipments will be faster and more efficient. Stretch wrapping with Wrapping Ring packaging machine (WR1050H, WR1400H) it becomes more economical and aesthetic.