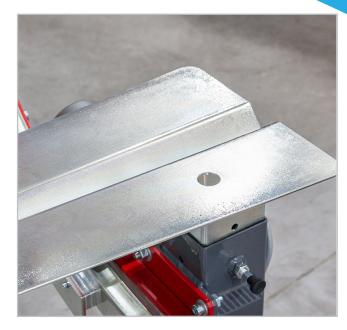

#### **WORKTOPS**

Worktops are accessories that make it easier to pack packages of different sizes. They are present in three variants:

Standard - for small / medium size boxes / packages

Long - for medium / large boxes / packages

Extended - for boxes / packages whose length exceeds 1000MM

Their assembly is simple, they sit down and will be fixed over the standard worktop with which the machine is equipped.

The advantage of these accessories is that they allow the packaging of different types of packages depending on the needs of each.