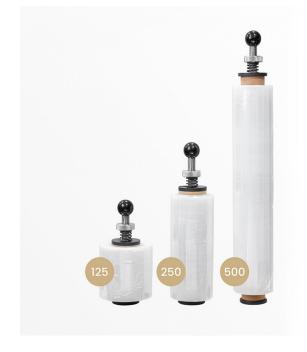

These accessories can be installed on WR1050H / M / T Packaging Machines and have the following features:

The tape dispenser can be used with tapes that are 48MM, 50MM or 75MM wide.
Stretch film dispensers can be used with stretch film with widths of 125MM or 500MM

Stretch film dispensers can be used with stretch film with widths of 125MM or 500MM

- User friendly
- Helps save time and effort
- Being very resistant
- Made of metal