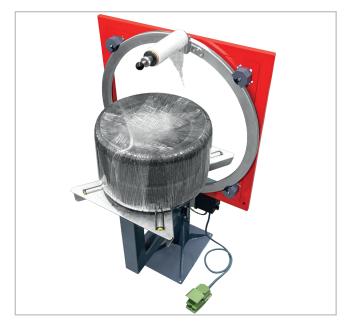

# AN UNIQUE PACKAGING MACHINE FOR FAST PACKAGING OF SHIPMENTS IN STRETCH FILM

Wrapping Ring H (WR1050H, WR1400H) is a manual wrapping machine for wrapping in stretch film, which ensures the anonymity of packaged goods and protects it from dust and moisture.

With the Wrapping Ring packaging machine (WR1050H, WR1400H), shipments will be faster and more efficient. Stretch wrapping with Wrapping Ring packaging machine (WR1050H, WR1400H) it becomes more economical and aesthetic.

#### **Main benefits**

- Height Adjustable Frame
- Height-adjustable work table
- Continuous regulation of film tension
- Durable surface finish
- Easy setup and simple operation
- Optional accessories

| Type of drive                     | Manual                                  |
|-----------------------------------|-----------------------------------------|
| Max. diagonal of the wrapped item | 880 mm (WR1050H) /<br>1230 mm (WR1400H) |
| Max. weight of wrapped item       | 50 kg                                   |
| Noise                             | < 70 dB                                 |
| Power supply                      | 230 V / 50 hz                           |
| Power requirement                 | 0.4 kW                                  |