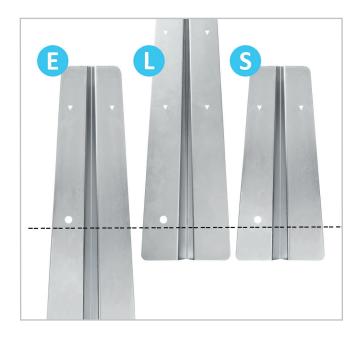

#### **WORKTOPS**

Worktops are accessories that make it easier to pack packages of different sizes. They are present in three variants:

Standard - for small / medium size boxes / packages

Long - for medium / large boxes / packages

Extended - for boxes / packages whose length exceeds 1000MM

Their assembly is simple, they sit down and will be fixed over the standard worktop with which the machine is equipped.

The advantage of these accessories is that they allow the packaging of different types of packages depending on the needs of each.