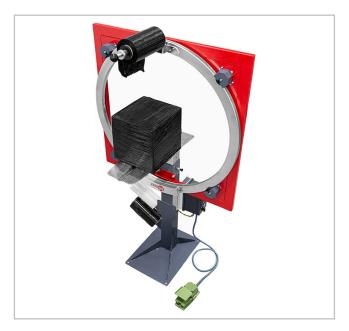

# AN UNIQUE PACKAGING MACHINE FOR FAST PACKAGING OF SHIPMENTS IN STRETCH FILM

Wrapping Ring H (WR1050H, WR1400H) is a manual wrapping machine for wrapping in stretch film, which ensures the anonymity of packaged goods and protects it from dust and moisture.

With the Wrapping Ring packaging machine (WR1050H, WR1400H), shipments will be faster and more efficient. Stretch wrapping with Wrapping Ring packaging machine (WR1050H, WR1400H) it becomes more economical and aesthetic.

#### **Main benefits**

- Height Adjustable Frame
- Height-adjustable work table
- Continuous regulation of film tension
- Durable surface finish
- Easy setup and simple operation
- Optional accessories

| Type of drive                     | Manual                                  |
|-----------------------------------|-----------------------------------------|
| Max. diagonal of the wrapped item | 880 mm (WR1050H) /<br>1230 mm (WR1400H) |
| Max. weight of wrapped item       | 50 kg                                   |
| Noise                             | < 70 dB                                 |
| Power supply                      | 230 V / 50 hz                           |
| Power requirement                 | 0.4 kW                                  |