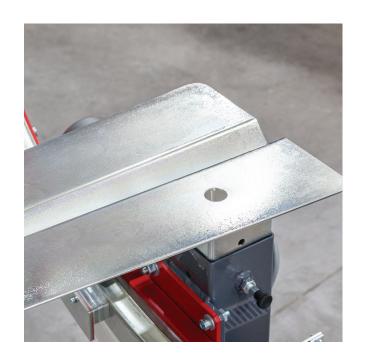

#### **WORKTOPS**

Worktops are accessories that make it easier to pack packages of different sizes. They are present in three variants:

Standard - for small / medium size boxes / packages

Long - for medium / large boxes / packages

Extended - for boxes / packages whose length exceeds 1000MM

Their assembly is simple, they sit down and will be fixed over the standard worktop with which the machine is equipped.

The advantage of these accessories is that they allow the packaging of different types of packages depending on the needs of each.