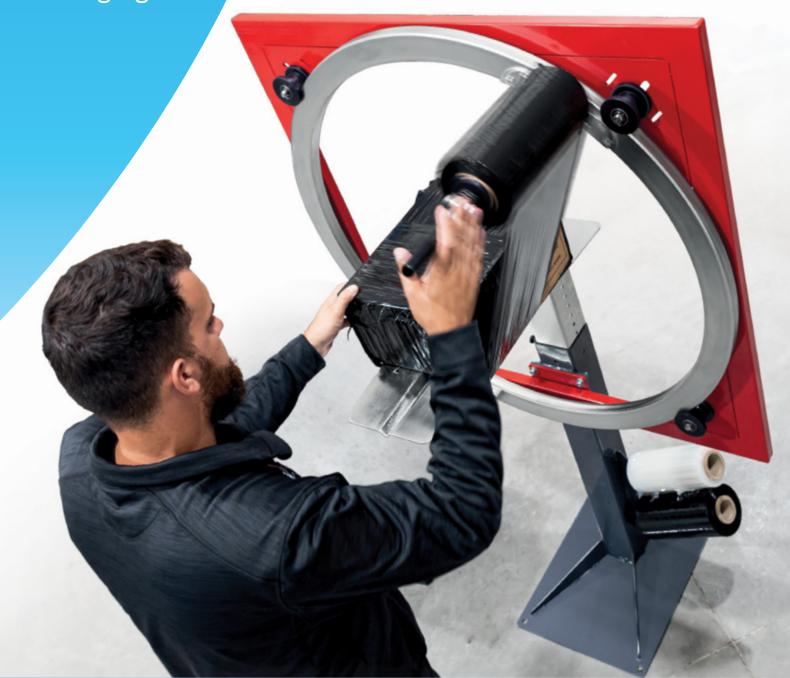

# AN UNIQUE PACKAGING MACHINE FOR FAST PACKAGING OF SHIPMENTS IN STRETCH FILM

Wrapping Ring H (WR1050H, WR1400H) is a manual wrapping machine for wrapping in stretch film, which ensures the anonymity of packaged goods and protects it from dust and moisture.

With the Wrapping Ring packaging machine (WR1050H, WR1400H), shipments will be faster and more efficient. Stretch wrapping with Wrapping Ring packaging machine (WR1050H, WR1400H) it becomes more economical and aesthetic.