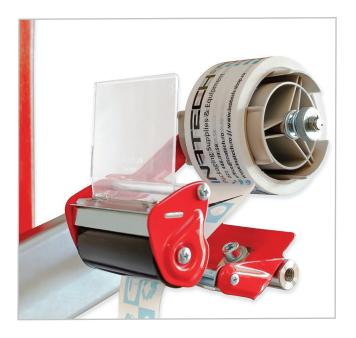

### STRETCH FILM, BUBBLE FOIL AND ADHESIVE TAPE DISPENSER

Dispensers for Adhesive Tape, Stretch Foil and Bubble Foil are used for wrapping, sealing and gluing cardboard boxes. They increase the productivity of the packaging and eliminate the waste of used materials.

These accessories can be installed on WR1050H / M / T Packaging Machines and have the following features:

The tape dispenser can be used with tapes that are 48MM, 50MM or 75MM wide.
Stretch film dispensers can be used with stretch film with widths of 125MM or 500MM

Stretch film dispensers can be used with stretch film with widths of 125MM or 500MM

- User friendly
- Helps save time and effort
- Being very resistant
- Made of metal