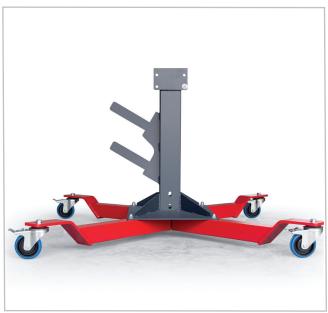

#### **FIXED AND MOBILE STABILIZERS**

Stabilizers are accessories for manual or automatic parcel wrapping machines and they provide stability to the equipment.

The advantage is that the car will not have to be fixed to the floor but at the same time the stability offered remains the same.

#### **Main benefits**

Stability

Being very resistant

The stabilizers are available in two variants: fixed and mobile.

In the case of the mobile stabilizer, it also comes equipped with rubber wheels to move and use the equipment anywhere in the production, warehouse, etc.