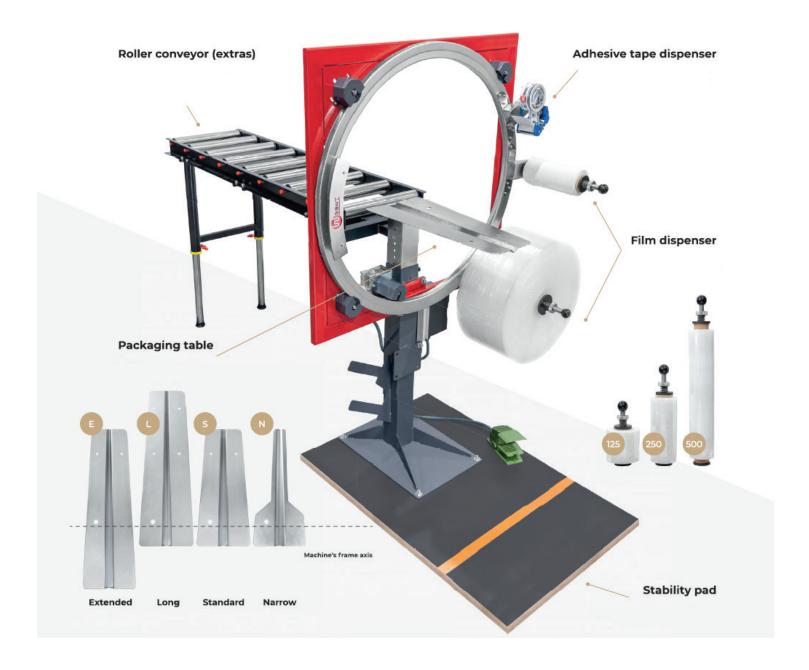

### STRETCH FILM, BUBBLE FOIL AND ADHESIVE TAPE DISPENSER

Dispensers for Adhesive Tape, Stretch Foil and Bubble Foil are used for wrapping, sealing and gluing cardboard boxes. They increase the productivity of the packaging and eliminate the waste of used materials.

These accessories can be installed on WR1050H / M / T Packaging Machines and have the following features:

The tape dispenser can be used with tapes that are 48MM, 50MM or 75MM wide.
Stretch film dispensers can be used with stretch film with widths of 125MM or 500MM

Stretch film dispensers can be used with stretch film with widths of 125MM or 500MM

- User friendly
- Helps save time and effort
- Being very resistant
- Made of metal

#### **FIXED AND MOBILE STABILIZERS**

Stabilizers are accessories for manual or automatic parcel wrapping machines and they provide stability to the equipment.

The advantage is that the car will not have to be fixed to the floor but at the same time the stability offered remains the same.

#### **Main benefits**

Stability

Being very resistant

The stabilizers are available in two variants: fixed and mobile.

In the case of the mobile stabilizer, it also comes equipped with rubber wheels to move and use the equipment anywhere in the production, warehouse, etc.

#### **WORKTOPS**

Worktops are accessories that make it easier to pack packages of different sizes. They are present in three variants:

Standard - for small / medium size boxes / packages

Long - for medium / large boxes / packages

Extended - for boxes / packages whose length exceeds 1000MM

Their assembly is simple, they sit down and will be fixed over the standard worktop with which the machine is equipped.

The advantage of these accessories is that they allow the packaging of different types of packages depending on the needs of each.