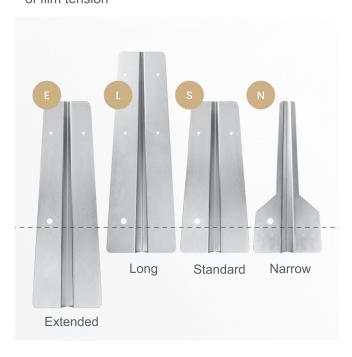

#### **WORKTOPS**

Worktops are accessories that make it easier to pack packages of different sizes. They are present in three variants:

Standard - for small / medium size boxes / packages

Long - for medium / large boxes / packages

Extended - for boxes / packages whose length exceeds 1000MM

Their assembly is simple, they sit down and will be fixed over the standard worktop with which the machine is equipped.

The advantage of these accessories is that they allow the packaging of different types of packages depending on the needs of each.