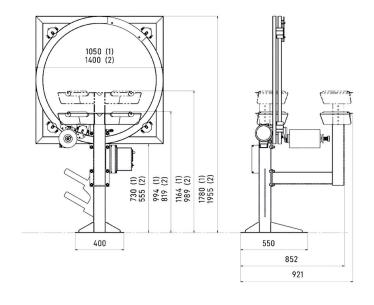

| Type of drive                     | Manual                                  |
|-----------------------------------|-----------------------------------------|
| Max. diagonal of the wrapped item | 880 mm (WR1050H) /<br>1230 mm (WR1400H) |
| Max. weight of wrapped item       | 50 kg                                   |
| Noise                             | < 70 dB                                 |
| Power supply                      | 230 V / 50 hz                           |
| Power requirement                 | 0.4 kW                                  |

| Type of drive                      | Motorized     |
|------------------------------------|---------------|
| Max. diagonal of the packaged item | 880 mm        |
| Max. weight of packageded item     | 50 kg         |
| Noise                              | < 70 dB       |
| Power supply                       | 230 V / 50 hz |
| Power requirement                  | 0.7 kW        |