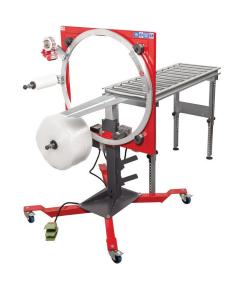

# AN UNIQUE PACKAGING MACHINE FOR FAST PACKAGING OF SHIPMENTS IN STRETCH FILM

Wrapping Ring H (WR1050H, WR1400H) is a manual wrapping machine for wrapping in stretch film, which ensures the anonymity of packaged goods and protects it from dust and moisture.

With the Wrapping Ring packaging machine (WR1050H, WR1400H), shipments will be faster and more efficient. Stretch wrapping with Wrapping Ring packaging machine (WR1050H, WR1400H) it becomes more economical and aesthetic.

#### **Main benefits**

- Height Adjustable Frame
- Height-adjustable work table
- Continuous regulation of film tension
- Durable surface finish
- Easy setup and simple operation
- Optional accessories

| Type of drive                     | Manual                                  |
|-----------------------------------|-----------------------------------------|
| Max. diagonal of the wrapped item | 880 mm (WR1050H) /<br>1230 mm (WR1400H) |
| Max. weight of wrapped item       | 50 kg                                   |
| Noise                             | < 70 dB                                 |
| Power supply                      | 230 V / 50 hz                           |
| Power requirement                 | 0.4 kW                                  |