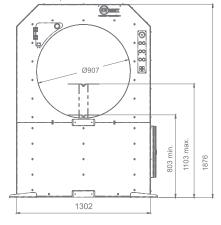

| Type of drive                     | Manual                                  |
|-----------------------------------|-----------------------------------------|
| Max. diagonal of the wrapped item | 880 mm (WR1050H) /<br>1230 mm (WR1400H) |
| Max. weight of wrapped item       | 50 kg                                   |
| Noise                             | < 70 dB                                 |
| Power supply                      | 230 V / 50 hz                           |
| Power requirement                 | 0.4 kW                                  |