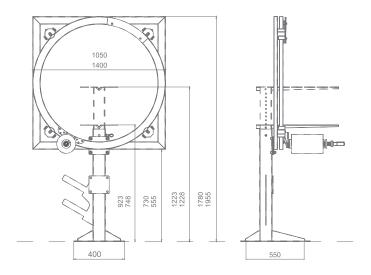

| Type of drive                     | Manual                                  |
|-----------------------------------|-----------------------------------------|
| Max. diagonal of the wrapped item | 880 mm (WR1050H) /<br>1230 mm (WR1400H) |
| Max. weight of wrapped item       | 50 kg                                   |
| Noise                             | < 70 dB                                 |
| Power supply                      | 230 V / 50 hz                           |
| Power requirement                 | 0.4 kW                                  |