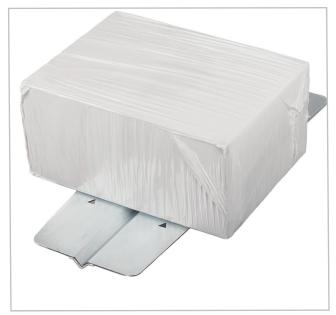

### STRETCH FILM, BUBBLE FOIL AND ADHESIVE TAPE DISPENSER

Dispensers for Adhesive Tape, Stretch Foil and Bubble Foil are used for wrapping, sealing and gluing cardboard boxes. They increase the productivity of the packaging and eliminate the waste of used materials.

These accessories can be installed on WR1050H / M / T Packaging Machines and have the following features:

The tape dispenser can be used with tapes that are 48MM, 50MM or 75MM wide.
Stretch film dispensers can be used with stretch film with widths of 125MM or 500MM

Stretch film dispensers can be used with stretch film with widths of 125MM or 500MM

- User friendly
- Helps save time and effort
- Being very resistant
- Made of metal