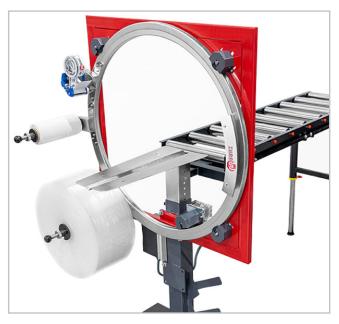

# AN UNIQUE PACKAGING MACHINE FOR FAST PACKAGING OF SHIPMENTS IN STRETCH FILM

Wrapping Ring H (WR1050H, WR1400H) is a manual wrapping machine for wrapping in stretch film, which ensures the anonymity of packaged goods and protects it from dust and moisture.

With the Wrapping Ring packaging machine (WR1050H, WR1400H), shipments will be faster and more efficient. Stretch wrapping with Wrapping Ring packaging machine (WR1050H, WR1400H) it becomes more economical and aesthetic.

#### **Main benefits**

- Height Adjustable Frame
- Height-adjustable work table
- Continuous regulation of film tension
- Durable surface finish
- Easy setup and simple operation
- Optional accessories