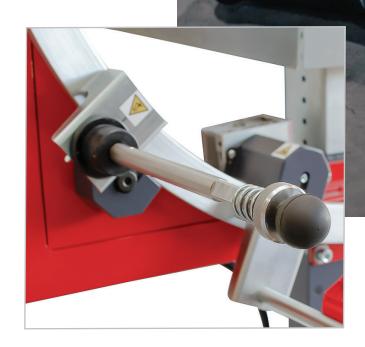

#### **FIXED AND MOBILE STABILIZERS**

Stabilizers are accessories for manual or automatic parcel wrapping machines and they provide stability to the equipment.

The advantage is that the car will not have to be fixed to the floor but at the same time the stability offered remains the same.

#### **Main benefits**

Stability

Being very resistant

The stabilizers are available in two variants: fixed and mobile.

In the case of the mobile stabilizer, it also comes equipped with rubber wheels to move and use the equipment anywhere in the production, warehouse, etc.