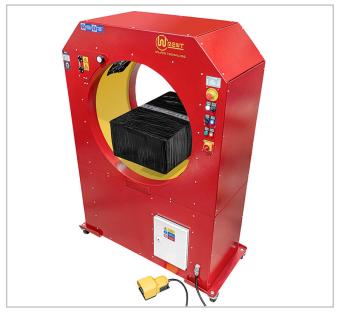

# AN UNIQUE PACKAGING MACHINE FOR FAST PACKAGING OF SHIPMENTS IN STRETCH FILM

Wrapping Ring H (WR1050H, WR1400H) is a manual wrapping machine for wrapping in stretch film, which ensures the anonymity of packaged goods and protects it from dust and moisture.

With the Wrapping Ring packaging machine (WR1050H, WR1400H), shipments will be faster and more efficient. Stretch wrapping with Wrapping Ring packaging machine (WR1050H, WR1400H) it becomes more economical and aesthetic.