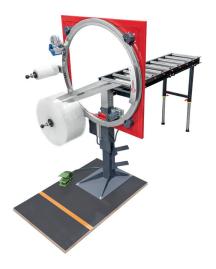

# AN UNIQUE PACKAGING MACHINE FOR FAST PACKAGING OF SHIPMENTS IN STRETCH FILM

Wrapping Ring H (WR1050H, WR1400H) is a manual wrapping machine for wrapping in stretch film, which ensures the anonymity of packaged goods and protects it from dust and moisture.

With the Wrapping Ring packaging machine (WR1050H, WR1400H), shipments will be faster and more efficient. Stretch wrapping with Wrapping Ring packaging machine (WR1050H, WR1400H) it becomes more economical and aesthetic.

#### **Main benefits**

- Height Adjustable Frame
- Height-adjustable work table
- Continuous regulation of film tension
- Durable surface finish
- Easy setup and simple operation
- Optional accessories

| Type of drive                     | Manual                                  |
|-----------------------------------|-----------------------------------------|
| Max. diagonal of the wrapped item | 880 mm (WR1050H) /<br>1230 mm (WR1400H) |
| Max. weight of wrapped item       | 50 kg                                   |
| Noise                             | < 70 dB                                 |
| Power supply                      | 230 V / 50 hz                           |
| Power requirement                 | 0.4 kW                                  |